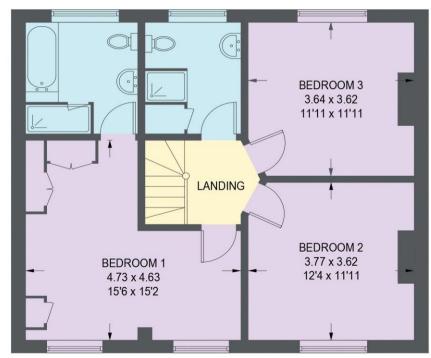

## 33 Dobcroft Avenue

Millhouses • Sheffield • S7 2LW £625,000

A superbly presented, extended 3 bedroom semi detached property. Offering well designed, spacious family accommodation over 2 levels and finished throughout with a range of high quality fixtures and fittings. Enjoying a fabulous open plan family kitchen, which opens onto the enclosed south facing garden at the rear. A front facing composite door opens into the reception hallway, fitted with a useful, bespoke storage cupboard. The bay windowed living room has an attractive, living flame gas fire. The open plan family kitchen adds real wow factor to the property, provides a fantastic heart of the home and is superbly fitted with a range of bespoke, matching wall and base units complemented by a granite work surface. The central island has ample storage and breakfast bar seating. A range of high quality appliances include a double Neff ovens, Neff induction hob and a Neff pop up extractor, dishwasher and space for a large fridge/freezer. The room is cleverly designed with space for a large family dining table and separate living area, with fitted cupboard space and display shelving. French door gives access to the garden. The utility room, has space and plumbing for a washing machine, together with a tumble dryer, storage space, sink and access to the store room at the front and garden at the rear. A w.c with wash hand basin completes the ground floor. On the 1st floor is a particularly spacious principal bedroom with fitted wardrobes and an en-suite bathroom, with bath, walk in shower, w.c, wash hand basin and fully tiled walls. There are two further double bedrooms, both with feature fireplaces and one with fitted wardrobes. The shower room has a shower cubicle, wash hand basin, w.c and fitted storage. Outside to the front a driveway provides off road parking, and has an electric car charging point. To the rear is a superb, enclosed family garden, fully enclosed with a patio providing sitting out and entertaining space and a large lawn beyond. There is a useful garden store and a bespoke, purpose built garden ro

## 33 DOBCROFT AVENUE

APPROXIMATE GROSS INTERNAL AREA = 147.4 SQ M / 1587 SQ FT

GROUND FLOOR = 83.7 SQ M / 901 SQ FT

FIRST FLOOR = 63.7 SQ M / 686 SQ FT

Illustration for identification purposes only, measurements are approximate, not to scale.