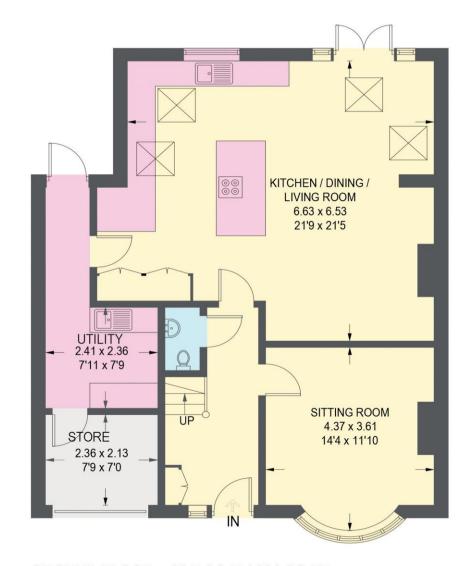

## 33 Dobcroft Avenue

Millhouses • Sheffield • S7 2LW £625,000

A superbly presented, extended 3 bedroom semi detached property. Offering well designed, spacious family accommodation over 2 levels and finished throughout with a range of high quality fixtures and fittings. Enjoying a fabulous open plan family kitchen, which opens onto the enclosed south facing garden at the rear. A front facing composite door opens into the reception hallway, fitted with a useful, bespoke storage cupboard. The bay windowed living room has an attractive, living flame gas fire. The open plan family kitchen adds real wow factor to the property, provides a fantastic heart of the home and is superbly fitted with a range of bespoke, matching wall and base units complemented by a granite work surface. The central island has ample storage and breakfast bar seating. A range of high quality appliances include a double Neff ovens, Neff induction hob and a Neff pop up extractor, dishwasher and space for a large fridge/freezer. The room is cleverly designed with space for a large family dining table and separate living area, with fitted cupboard space and display shelving. French door gives access to the garden. The utility room, has space and plumbing for a washing machine, together with a tumble dryer, storage space, sink and access to the store room at the front and garden at the rear. A w.c with wash hand basin completes the ground floor. On the 1st floor is a particularly spacious principal bedroom with fitted wardrobes and an en-suite bathroom, with bath, walk in shower, w.c, wash hand basin and fully tiled walls. There are two further double bedrooms, both with feature fireplaces and one with fitted wardrobes. The shower room has a shower cubicle, wash hand basin, w.c and fitted storage. Outside to the front a driveway provides off road parking, and has an electric car charging point. To the rear is a superb, enclosed family garden, fully enclosed with a patio providing sitting out and entertaining space and a large lawn beyond. There is a useful garden store and a bespoke, purpose built garden ro

## 33 DOBCROFT AVENUE

APPROXIMATE GROSS INTERNAL AREA = 147.4 SQ M / 1587 SQ FT

GROUND FLOOR = 83.7 SQ M / 901 SQ FT

FIRST FLOOR = 63.7 SQ M / 686 SQ FT

Illustration for identification purposes only, measurements are approximate, not to scale.